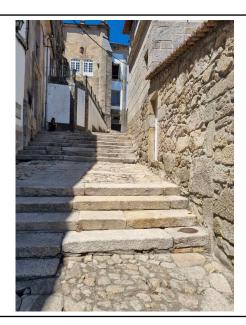

# B01.Hw | **014**

Hallways

| EVALUATION     |   | COMMENTS |
|----------------|---|----------|
|                |   |          |
|                |   |          |
| ACCESSIBLE     | × |          |
| PASABLE        | _ |          |
| NEED HELP      | _ |          |
| VERY DIFFICULT | _ |          |
| NOT ACCESIBLE  | _ |          |
|                | • |          |