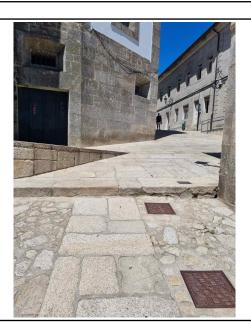

Outside access

| EVALUATION     |   | COMMENTS                                                   |
|----------------|---|------------------------------------------------------------|
|                | - |                                                            |
| ACCESSIBLE     | _ | To access the hostel there is a series of levels one needs |
|                |   | to walk down. In addition, right before arriving at the    |
| PASABLE        | _ | entrance of the building there are four stairs to take. No |
| NEED HELP      | _ | ramp available. To be noted, the slope's gradient makes it |
| VERY DIFFICULT | _ | more difficult to have access.                             |
| NOT ACCESIBLE  | X |                                                            |