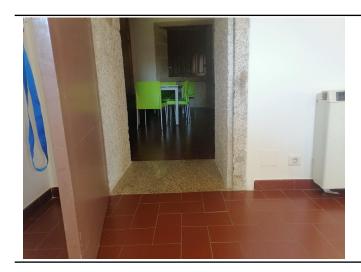

The way to the kitchen is not accessible due to one stair that leads there. A ramp is needed.

# B01.Hw | **014**

Hallways

| EVALUATION     |   | COMMENTS |
|----------------|---|----------|
|                |   |          |
|                |   |          |
| ACCESSIBLE     | × |          |
| PASABLE        | _ |          |
| NEED HELP      | _ |          |
| VERY DIFFICULT | _ |          |
| NOT ACCESIBLE  | _ |          |
|                | • |          |