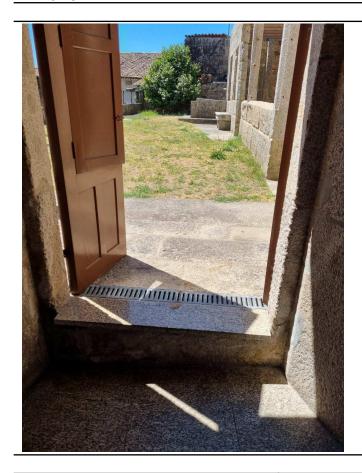

Outside access

| EVALUATION     |   | COMMENTS                                                   |
|----------------|---|------------------------------------------------------------|
|                | - |                                                            |
| ACCESSIBLE     | _ | To access the hostel there is a series of levels one needs |
|                |   | to walk down. In addition, right before arriving at the    |
| PASABLE        | _ | entrance of the building there are four stairs to take. No |
| NEED HELP      | _ | ramp available. To be noted, the slope's gradient makes it |
| VERY DIFFICULT | _ | more difficult to have access.                             |
| NOT ACCESIBLE  | X |                                                            |

At the main entrance door, there is one stair that would make the passage of a wheelchair impossible without the contribution of other people.

Access **Doors** 