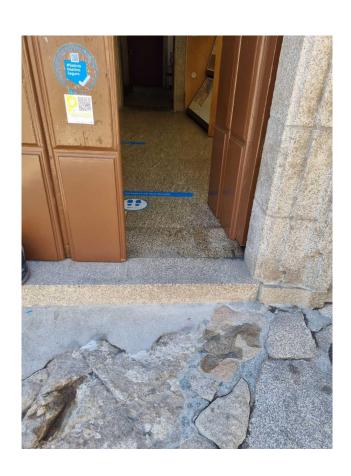

At the main entrance door, there is one stair that would make the passage of a wheelchair impossible without the contribution of other people.

Access **Doors** 