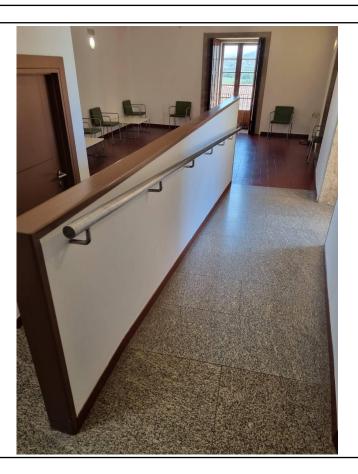

# B01.Hw | **014**

Hallways

| EVALUATION     |   | COMMENTS |
|----------------|---|----------|
|                |   |          |
|                |   |          |
| ACCESSIBLE     | × |          |
| PASABLE        | _ |          |
| NEED HELP      | _ |          |
| VERY DIFFICULT | _ |          |
| NOT ACCESIBLE  | _ |          |
|                | • |          |