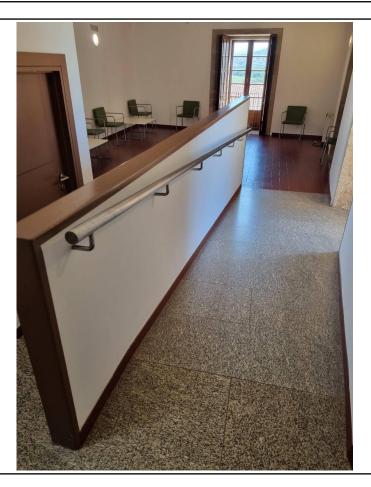

# B01.Hw | **014**

Hallways

| EVALUATION     |   | COMMENTS |
|----------------|---|----------|
|                |   |          |
|                |   |          |
| ACCESSIBLE     | × |          |
| PASABLE        | _ |          |
| NEED HELP      | _ |          |
| VERY DIFFICULT | _ |          |
| NOT ACCESIBLE  | _ |          |
|                | • |          |